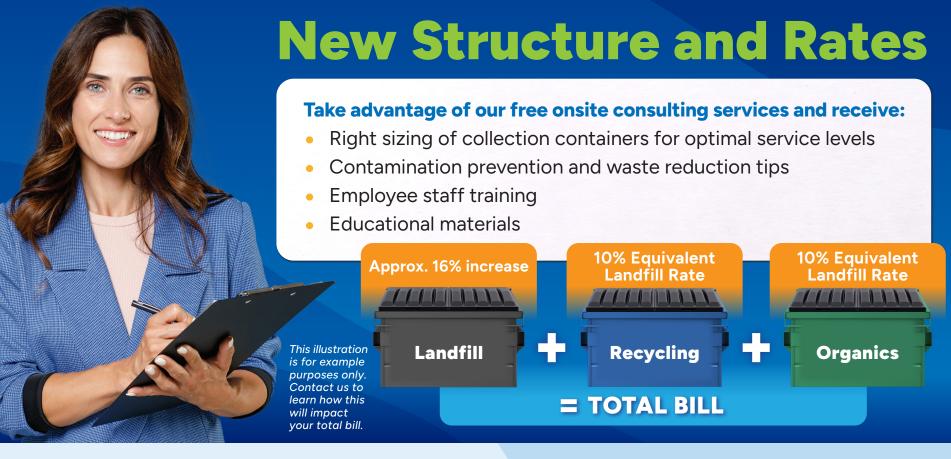

## Effective July 1, 2024

West Valley Recycles is implementing a rate structure change and increase for all commercial customers. This change and increase allows us to catch up on inflation rates, support compliance with local and state law, and invest in improved service quality.

The rate increase for your landfill service will be approximately 16%. Organics and recycling services will be charged at a rate of 10% of the equivalent landfill service rate. See details on reverse and contact us anytime for customized support.