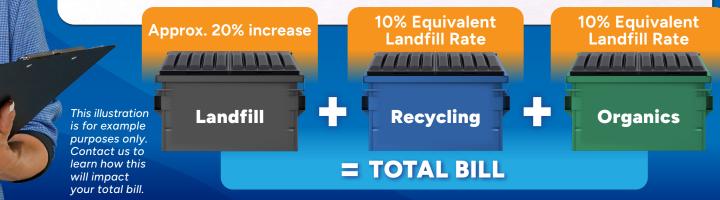

## Effective July 1, 2024

West Valley Recycles is implementing a rate structure change and increase for all commercial customers. This change and increase allows us to catch up on inflation rates, support compliance with local and state law, and invest in improved service quality.

The rate increase for your landfill service will be approximately **20%**. Organics and recycling services will be charged at a rate of **10%** of the equivalent landfill service rate. See details on reverse and contact us anytime for customized support.